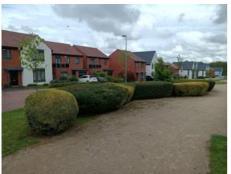

## Notes:

Phase 8 grass cut and top of wedge phase 8 shrubs and beach hedge pruned.

## Image Notes:

Pruning and shaping

Image Notes: Pruning and shaping

Image Notes: Pruning and shaping

Image Notes: Pruning and shaping

Image Notes: Pruning and shaping

Image Notes: Grass cut and strimmed

Image Notes: Grass cut and strimmed