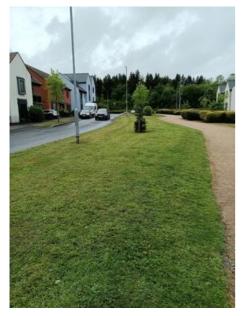

Image Notes: Grass cut and strimmed

Image Notes: Mares tale treated

Image Notes: Mares tale, treated.

Image Notes: Grass cut and strimmed

Image Notes: Grass cut and strimmed

Image Notes: Grass cut and strimmed