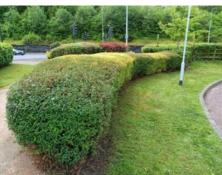

## Image Notes:

Pruning and shaping

Image Notes: Pruning and shaping

Image Notes: Pruning and shaping

Image Notes: Pruning and shaping

Image Notes: Pruning and shaping

Image Notes: Grass cut and strimmed

Image Notes: Grass cut and strimmed