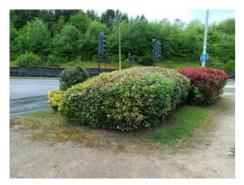

## Notes:

Phase 8 grass cut and top of wedge phase 8 shrubs and beach hedge pruned.

## Image Notes:

Pruning and shaping

Image Notes: Pruning and shaping

Image Notes: Pruning and shaping

Image Notes: Pruning and shaping

Image Notes: Pruning and shaping

Image Notes: Grass cut and strimmed

Image Notes: Grass cut and strimmed