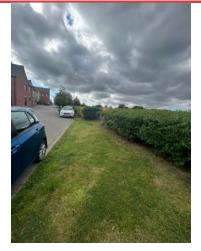

#### **OVERVIEW**

ACTION Assigned To M&BG Cut back vegetation to road edge

ACTION Assigned To M&BG Hedges to be cut

COURTYARD 16