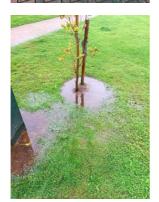

## Image Notes:

Heavy rain. General maintenance.

**Image Notes:** Heavy rain. General maintenance.

**Image Notes:** Heavy rain. General maintenance.

**Image Notes:** Heavy rain. General maintenance.

**Image Notes:** Heavy rain. General maintenance.