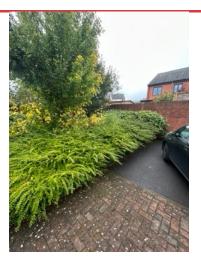

## **COURTYARD 56**

# ACTION

Assigned To M&BG

Trim

Hedges back from parking spaces