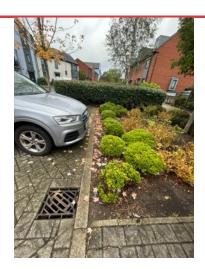

ACTION Assigned To M&BG Clear weeds

OVERVIEW

| all the fi    | Sille |      |   | Tr      |
|---------------|-------|------|---|---------|
| in the second | 2 Hon |      |   |         |
| The           |       |      |   |         |
|               | 200   |      |   | Comp.   |
| 9             | 2     | e de |   | Strends |
|               |       | 1    |   |         |
| 77            | NY.   | XV   | X | S       |