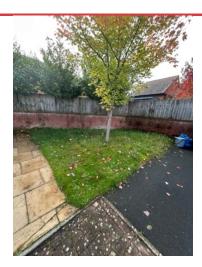

# OVERVIEW

| NJ. |     |          |
|-----|-----|----------|
|     |     | mantel   |
|     |     |          |
|     |     |          |
|     |     | THE REAL |
|     | ALL | THI-     |

ACTION Assigned To M&BG Grass cutting due

#### SITE SERVICE OVERVIEW

Grounds} Maintenance of the site is meeting clients specification.

All courtyards will continue to be sprayed to help ensure minimal weed growth.

M&BG to cut grass in courtyard 46 and to cut hedges in courtyard 45.