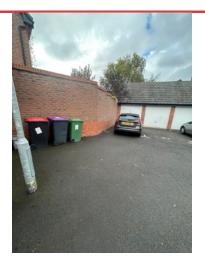

## **COURTYARD 62**

| 100    |       |       |   |      |
|--------|-------|-------|---|------|
| 17     |       |       | 1 | -    |
|        |       |       |   | 14 H |
|        | Deple | PAT ( |   |      |
| The la |       |       |   |      |
|        |       |       |   |      |
|        |       |       |   |      |
|        |       |       |   |      |

#### **OVERVIEW**