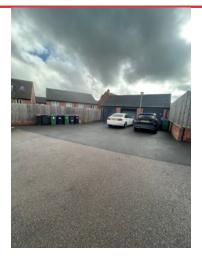

## **COURTYARD 62**

| 100    |       |       |   |      |
|--------|-------|-------|---|------|
| 17     |       |       | 1 | -    |
|        |       |       |   | 14 H |
|        | Deple | PAT ( |   |      |
| The la |       |       |   |      |
|        |       |       |   |      |
|        |       |       |   |      |
|        |       |       |   |      |

#### **OVERVIEW**