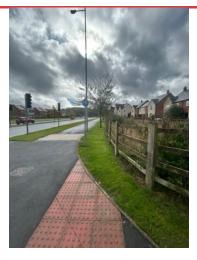

# ACTION

Assigned To M&BG

Grass to be cut on top of wall and to be kept back to wall edge

COURTYARD 75

|    |  | R |  |
|----|--|---|--|
| N. |  |   |  |
|    |  |   |  |

# OVERVIEW

| -30 | 1.30 10                        |
|-----|--------------------------------|
|     | 1                              |
| +   | The Annual Land Physics of the |
| 1   |                                |
| -/  |                                |
|     |                                |
|     | Y OS                           |
| 1   |                                |
|     |                                |
| /   |                                |
|     |                                |