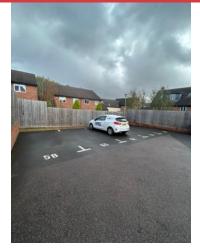

## **COURTYARD 62**

| 100    |       |       |   |      |
|--------|-------|-------|---|------|
| 17     |       |       | 1 | -    |
|        |       |       |   | 14 H |
|        | Deple | PAT ( |   |      |
| The la |       |       |   |      |
|        |       |       |   |      |
|        |       |       |   |      |
|        |       |       |   |      |

#### **OVERVIEW**