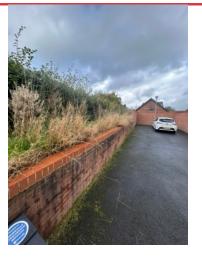

# ACTION

Assigned To M&BG

Grass to be cut on top of wall and to be kept back to wall edge

COURTYARD 75

|    |  | R |  |
|----|--|---|--|
| N. |  |   |  |
|    |  |   |  |

# OVERVIEW

| -30 | 1.30 10                        |
|-----|--------------------------------|
|     | 1                              |
| +   | The Annual Land Physics of the |
| 1   |                                |
| -/  |                                |
|     |                                |
|     | Y OS                           |
| 1   |                                |
|     |                                |
| /   |                                |
|     |                                |