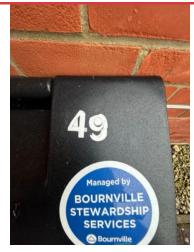

# **COURTYARD 49**

| H    |             |
|------|-------------|
|      |             |
|      |             |
|      |             |
|      | H H H H H H |
| 11-T |             |