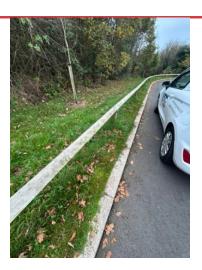

#### **OVERVIEW**

OVERVIEW

ACTION Assigned To M&BG Edges to be strimmed

**REPORT** Assigned To BVT Builders rubble on grass

Unable to use ride on mower

ACTION Assigned To M&BG Strim borders