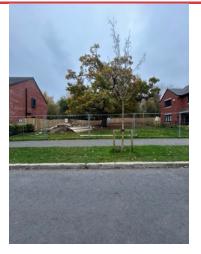

Ryan Harper M&BG

# PHASE 5

Lawley Village

Monday 4 November 2024

**Prepared For BVT** 

12 Issues Overview

### **OVERVIEW**



#### **OVERVIEW**



OVERVIEW



ACTION Assigned To M&BG Edges to be strimmed



**REPORT** Assigned To BVT Builders rubble on grass

Unable to use ride on mower



ACTION Assigned To M&BG Strim borders

## OVERVIEW





REPORT Assigned To BVT Area fenced off



OVERVIEW

OVERVIEW



## OVERVIEW



## SITE SERVICE OVERVIEW

Grounds} Maintenance of the site is meeting clients specification.

All courtyards will continue to be sprayed to help ensure minimal weed growth.

Areas across phase which are not maintainable due to fencing or builders rubble.

All remaining courtyards are to clients specification.

\_\_\_\_\_

M&BG Ltd Service compliance

I have read and understood the items listed All the highlighted works (issues) have been carried out.

Signed; Ryan Harper

Date; 04/11/24