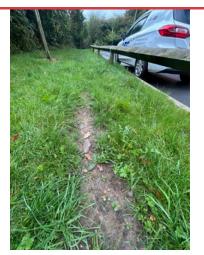

#### **OVERVIEW**

OVERVIEW

ACTION Assigned To M&BG Edges to be strimmed

**REPORT** Assigned To BVT Builders rubble on grass

Unable to use ride on mower

ACTION Assigned To M&BG Strim borders