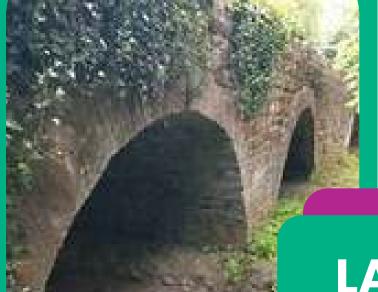

**NEWDALE TRAMWAY BRIDGE** 

https://what3words.com/amber.widely.last

#### **More Information:**

Grade II Listed Building (No. 1025096)

Built around 1759 to connect foundry sites

In woodland near to Ironbridge Way footpath

Remnant of the old tramway between Ketley and Horsehay