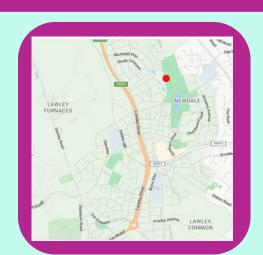

**NEWDALE TRAMWAY BRIDGE** 

https://what3words.com/amber.widely.last

#### **More Information:**

Grade II Listed Building (No. 1025096)

Built around 1759 to connect foundry sites

In woodland near to Ironbridge Way footpath

Remnant of the old tramway between Ketley and Horsehay