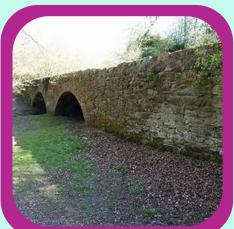

**NEWDALE TRAMWAY BRIDGE** 

https://what3words.com/amber.widely.last

#### **More Information:**

Grade II Listed Building (No. 1025096)

Built around 1759 to connect foundry sites

In woodland near to Ironbridge Way footpath

Remnant of the old tramway between Ketley and Horsehay