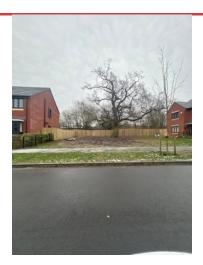

# **OVERVIEW**

**REPORT** 

Assigned To BVT

Fences have been removed but grass is badly damaged.