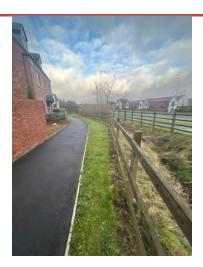

#### SITE SERVICE OVERVIEW

Grounds) Maintenance of the site is meeting clients specification.

All courtyards will continue to be sprayed to help ensure minimal weed growth.

Damaged grass due to cars using it as a turning point. Located at the bottom of the steps opposite phase 1B.