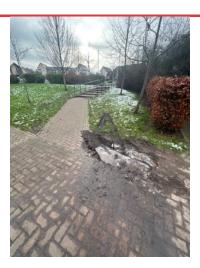

# **OVERVIEW**

REPORT
Assigned To BVT
Damaged grass

#### SITE SERVICE OVERVIEW

Grounds) Maintenance of the site is meeting clients specification.

All courtyards will continue to be sprayed to help ensure minimal weed growth.

Damaged grass due to cars using it as a turning point. Located at the bottom of the steps opposite phase 1B.