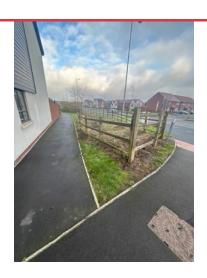

#### SITE SERVICE OVERVIEW

Grounds) Maintenance of the site is meeting clients specification.

All courtyards will continue to be sprayed to help ensure minimal weed growth.

Damaged grass due to cars using it as a turning point. Located at the bottom of the steps opposite phase 1B.