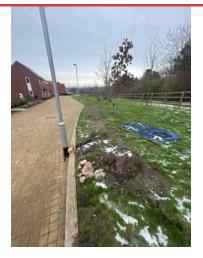

#### **OVERVIEW**

|    | A.   |
|----|------|
| 12 | ALL. |
|    |      |
|    |      |

REPORT Assigned To BVT Works being carried out to lampposts

# SITE SERVICE OVERVIEW

Grounds} Maintenance of the site is meeting clients specification.

All courtyards will continue to be sprayed to help ensure minimal weed growth.

Work being carried out on lampposts has left the grass damaged.