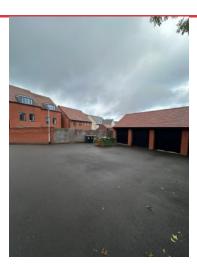

Ryan Harper M&BG

# PHASE 8

Lawley Village

Wednesday 8 January 2025

**Prepared For BVT** 

**32 Issues Overview** 





## **OVERVIEW**





ACTION
Assigned To M&BG
Apply algaecide



## **COURTYARD 89**







## **OVERVIEW**





## **COURTYARD 88**



## **OVERVIEW**







## **COURTYARD 83**





**ACTION** 

Assigned To M&BG

Perimeter to be strimmed and moss to be sprayed with algaecide



## **OVERVIEW**







## **OVERVIEW**







#### **OVERVIEW**







## **OVERVIEW**







## **OVERVIEW**





ACTION
Assigned To BVT
Clear leaves

#### SITE SERVICE OVERVIEW

Grounds} Maintenance of the site is meeting clients specification.

All courtyards will continue to be sprayed to help ensure minimal weed growth.

BVT to clear leaves on the wedge.

All remaining courtyards are to clients specification.

M&BG to apply algaecide to be applied in some areas across phase - better to be done around March time onwards.

\_\_\_\_\_\_

#### M&BG Ltd Service compliance

I have read and understoo