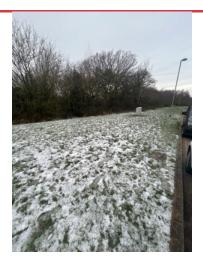

## **COURTYARD 83**

**ACTION** 

Assigned To M&BG

Perimeter to be strimmed and moss to be sprayed with algaecide