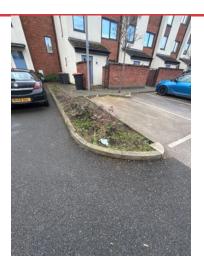

## RECOMMENDATION

Assigned To BVT Membrane and bark bedding.

Bedding is extremely shallow. Bark and membrane will help combat the amount of weeds coming through the bed.

Quote on request.