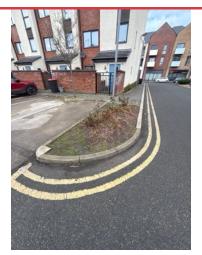

## RECOMMENDATION

Assigned To BVT Membrane and bark bedding.

Bedding is extremely shallow. Bark and membrane will help combat the amount of weeds coming through the bed.

Quote on request.