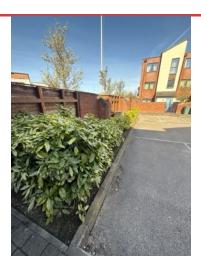

### **RECOMMENDATION**

Assigned To BVT

Membrane and Bark bedding.

### **RECOMMENDATION**

Assigned To BVT

Membrane and bark bedding.

Bedding is extremely shallow. Bark and membrane will help combat the amount of weeds coming through the bed.

Quote on request.