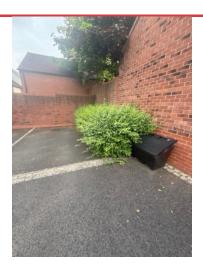

Ryan Harper M&BG

# PHASE 1B

Lawley Village

Monday, 9 June 2025

**Prepared For BVT** 

23 Issues Overview





### **OVERVIEW**







### **COURTYARD 29B**







### **OVERVIEW**





### **COURTYARD 28**



### **OVERVIEW**







ACTION
Assigned To M&BG
Keep on top of grassed area under tree



ACTION
Assigned To M&BG
Cut hedges





## COURTYARD C



ACTION
Assigned To M&BG
Cut hedges





### **OVERVIEW**





ACTION
Assigned To M&BG
Cut hedges

#### SITE SERVICE OVERVIEW

Grounds) Maintenance of the site is meeting clients specification.

M&BG to trim hedges in Courtyard C and the middle grassed area in phase.

All courtyards will continue to be sprayed to help ensure minimal weed growth.

All remaining courtyards are to clients specification.

\_\_\_\_\_\_

\_

#### M&BG Ltd Service compliance

I have read and understood the items listed All the highlighted works (issues) have been carried out.

Signed;

Ryan Harper

Date;

09/06/25