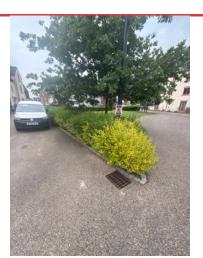

Ryan Harper M&BG

# PHASE 1B

Lawley Village

Monday, 9 June 2025

**Prepared For BVT** 

23 Issues Overview





### **OVERVIEW**







### **COURTYARD 29B**







### **OVERVIEW**





### **COURTYARD 28**



### **OVERVIEW**







ACTION
Assigned To M&BG
Keep on top of grassed area under tree



ACTION
Assigned To M&BG
Cut hedges





## COURTYARD C



ACTION
Assigned To M&BG
Cut hedges





### **OVERVIEW**





ACTION
Assigned To M&BG
Cut hedges

#### SITE SERVICE OVERVIEW

Grounds) Maintenance of the site is meeting clients specification.

M&BG to trim hedges in Courtyard C and the middle grassed area in phase.

All courtyards will continue to be sprayed to help ensure minimal weed growth.

All remaining courtyards are to clients specification.

\_\_\_\_\_\_

\_

#### M&BG Ltd Service compliance

I have read and understood the items listed All the highlighted works (issues) have been carried out.

Signed;

Ryan Harper

Date;

09/06/25