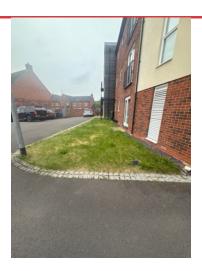

Ryan Harper M&BG

# PHASE 1B

Lawley Village

Monday, 9 June 2025

**Prepared For BVT** 

23 Issues Overview





### **OVERVIEW**







### **COURTYARD 29B**







### **OVERVIEW**





### **COURTYARD 28**



### **OVERVIEW**







ACTION
Assigned To M&BG
Keep on top of grassed area under tree



ACTION
Assigned To M&BG
Cut hedges





## COURTYARD C



ACTION
Assigned To M&BG
Cut hedges





### **OVERVIEW**





ACTION
Assigned To M&BG
Cut hedges

#### SITE SERVICE OVERVIEW

Grounds) Maintenance of the site is meeting clients specification.

M&BG to trim hedges in Courtyard C and the middle grassed area in phase.

All courtyards will continue to be sprayed to help ensure minimal weed growth.

All remaining courtyards are to clients specification.

\_\_\_\_\_\_

\_

#### M&BG Ltd Service compliance

I have read and understood the items listed All the highlighted works (issues) have been carried out.

Signed;

Ryan Harper

Date;

09/06/25