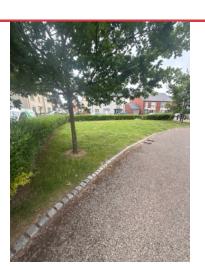

### **COURTYARD 28**

### **OVERVIEW**

ACTION
Assigned To M&BG
Keep on top of grassed area under tree

ACTION
Assigned To M&BG
Cut hedges