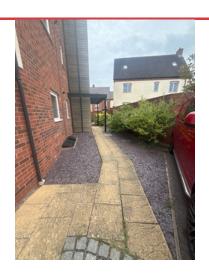

### **OVERVIEW**

ACTION
Assigned To M&BG
Keep on top of grassed area under tree

ACTION
Assigned To M&BG
Cut hedges