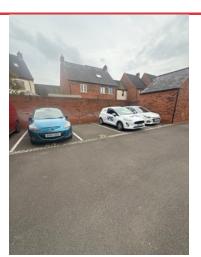

Ryan Harper M&BG

# PHASE 1B

Lawley Village

Monday, 9 June 2025

**Prepared For BVT** 

23 Issues Overview





### **OVERVIEW**







### **COURTYARD 29B**







### **OVERVIEW**





### **COURTYARD 28**



### **OVERVIEW**







ACTION
Assigned To M&BG
Keep on top of grassed area under tree



ACTION
Assigned To M&BG
Cut hedges





## COURTYARD C



ACTION
Assigned To M&BG
Cut hedges





### **OVERVIEW**





ACTION
Assigned To M&BG
Cut hedges

#### SITE SERVICE OVERVIEW

Grounds) Maintenance of the site is meeting clients specification.

M&BG to trim hedges in Courtyard C and the middle grassed area in phase.

All courtyards will continue to be sprayed to help ensure minimal weed growth.

All remaining courtyards are to clients specification.

\_\_\_\_\_\_

\_

#### M&BG Ltd Service compliance

I have read and understood the items listed All the highlighted works (issues) have been carried out.

Signed;

Ryan Harper

Date;

09/06/25