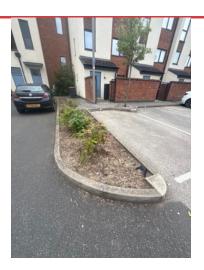

# RECOMMENDATION

Assigned To BVT Membrane and bark bedding.

Bedding is extremely shallow. Bark and membrane will help combat the amount of weeds coming through the bed.

Quote on request.